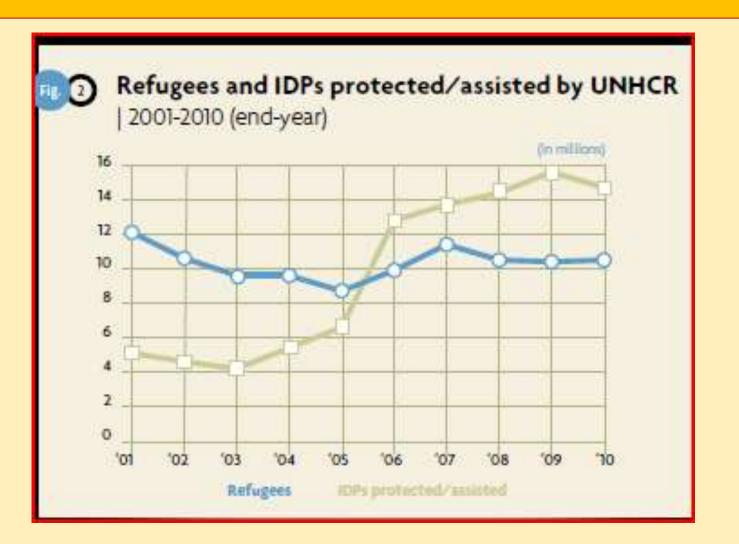

### **Global statistics, stock data**

С

Ε

U

2

0

1

2

Source: <u>UNHCR Global Trends 2010</u> 60 years and still counting, 20 June 2011. <u>http://www.unhcr.org/4dfb66ef9.html -</u> visited on 11 September 2011 Fig. 1 at p. 7.

## **STOCK OF FORCED MIGRANTS**