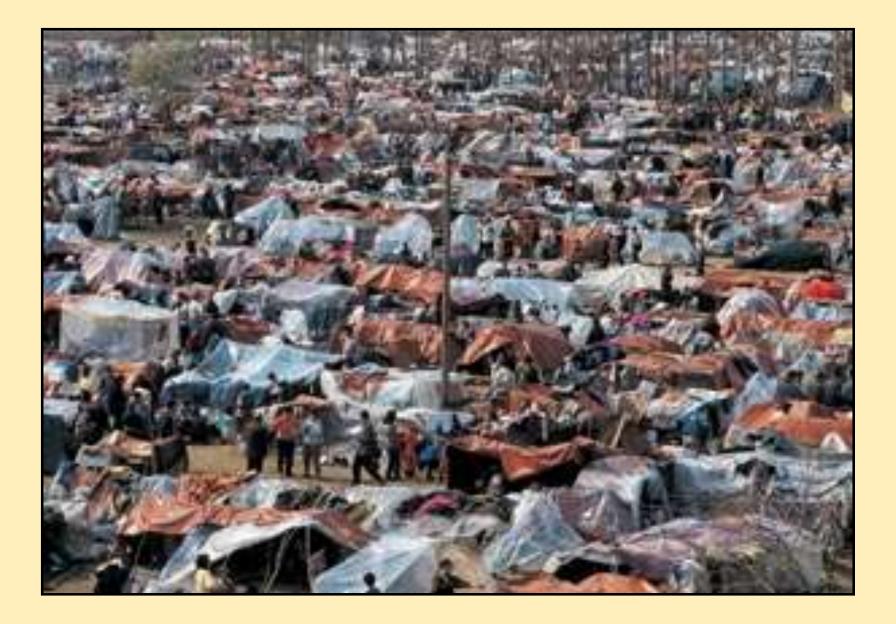

## Rwandese, 1994

Kosovars, 1999

Darfurians, 2004

Photo of Sebastiano Salgado: Ethiopia, Koremp camp 1984,