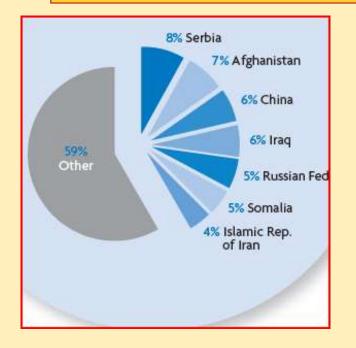

#### A CLOSER LOOK AT THE VARIETY OF THE COMPOSITION OF THE ASYLUM SEEKER S ARRIVING IN HUNGARY AND ITS NEIGHBOURS + POLAND AS A COMPARISON

| Origin                                                                                                                                                                                                                                                      | Austria                                                                                                                      | Slovakia                                                                                  | Hungary                                                                        | Romania                                                                                         | Slovenia                                                                     |
|-------------------------------------------------------------------------------------------------------------------------------------------------------------------------------------------------------------------------------------------------------------|------------------------------------------------------------------------------------------------------------------------------|-------------------------------------------------------------------------------------------|--------------------------------------------------------------------------------|-------------------------------------------------------------------------------------------------|------------------------------------------------------------------------------|
| Afghanistan                                                                                                                                                                                                                                                 | 2,237                                                                                                                        | 51                                                                                        | 1,194                                                                          | 87                                                                                              | 11                                                                           |
| Iraq                                                                                                                                                                                                                                                        | 399                                                                                                                          | 13                                                                                        | 57                                                                             | 71                                                                                              | *                                                                            |
| Somalia                                                                                                                                                                                                                                                     | 344                                                                                                                          | 13                                                                                        | 75                                                                             | *                                                                                               | -                                                                            |
| Russian<br>Federation                                                                                                                                                                                                                                       | 3,559                                                                                                                        | 72                                                                                        | 27                                                                             | 7                                                                                               | 5                                                                            |
| China                                                                                                                                                                                                                                                       | 398                                                                                                                          | 39                                                                                        | 45                                                                             | 61                                                                                              | *                                                                            |
| Serbia                                                                                                                                                                                                                                                      | 2,033                                                                                                                        | 19                                                                                        | 2,322                                                                          | 19                                                                                              | 39                                                                           |
| Nigeria                                                                                                                                                                                                                                                     | 837                                                                                                                          | 9                                                                                         | 66                                                                             | 12                                                                                              | 9                                                                            |
| Islamic Rep.<br>of Iran                                                                                                                                                                                                                                     | 340                                                                                                                          | 10                                                                                        | 87                                                                             | 16                                                                                              | 9                                                                            |
| Pakistan                                                                                                                                                                                                                                                    | 183                                                                                                                          | 168                                                                                       | 41                                                                             | 92                                                                                              | 6                                                                            |
| Georgia                                                                                                                                                                                                                                                     | 975                                                                                                                          | 98                                                                                        | 116                                                                            | 26                                                                                              | -                                                                            |
| Eritrea                                                                                                                                                                                                                                                     | 18                                                                                                                           | -                                                                                         | -                                                                              | -                                                                                               | *                                                                            |
| Mexico                                                                                                                                                                                                                                                      | -                                                                                                                            | -                                                                                         | *                                                                              | -                                                                                               | -                                                                            |
| Sri Lanka                                                                                                                                                                                                                                                   | 24                                                                                                                           | 18                                                                                        | 28                                                                             | 6                                                                                               | 6                                                                            |
| Zimbabwe                                                                                                                                                                                                                                                    | 12                                                                                                                           | -                                                                                         | -                                                                              | *                                                                                               | -                                                                            |
| Turkey                                                                                                                                                                                                                                                      | 554                                                                                                                          | 5                                                                                         | 114                                                                            | 82                                                                                              | 12                                                                           |
| Armenia                                                                                                                                                                                                                                                     | 440                                                                                                                          | 21                                                                                        | 12                                                                             | -                                                                                               | -                                                                            |
| Bangladesh                                                                                                                                                                                                                                                  | 95                                                                                                                           | 15                                                                                        | 26                                                                             | 40                                                                                              | -                                                                            |
| Dem. Rep. of<br>the Congo                                                                                                                                                                                                                                   | 61                                                                                                                           | *                                                                                         | 7                                                                              | 23                                                                                              | -                                                                            |
| Syrian Arab Rep.                                                                                                                                                                                                                                            | 279                                                                                                                          | 11                                                                                        | 19                                                                             | 13                                                                                              | -                                                                            |
| Guinea                                                                                                                                                                                                                                                      | 56                                                                                                                           | -                                                                                         | *                                                                              | 6                                                                                               | *                                                                            |
|                                                                                                                                                                                                                                                             |                                                                                                                              | <b>CI</b> 1                                                                               |                                                                                |                                                                                                 |                                                                              |
| Origin                                                                                                                                                                                                                                                      | Austria                                                                                                                      | Slovakia                                                                                  | Hungary                                                                        | Romania                                                                                         | Slovenia                                                                     |
| Origin                                                                                                                                                                                                                                                      |                                                                                                                              | Slovakia<br>10                                                                            |                                                                                | Romania                                                                                         | Slovenia<br>28                                                               |
| Serbia**                                                                                                                                                                                                                                                    | 973                                                                                                                          |                                                                                           | 632                                                                            | 11                                                                                              |                                                                              |
| Serbia**<br>Afghanistan                                                                                                                                                                                                                                     | 973<br>1,584                                                                                                                 | 10                                                                                        | 632<br>798                                                                     | 11<br>120                                                                                       | 28                                                                           |
| Serbia**<br>Afghanistan<br>China                                                                                                                                                                                                                            | 973<br>1,584<br>218                                                                                                          | 10<br>76                                                                                  | 632<br>798<br>9                                                                | 11<br>120<br>67                                                                                 | 28<br>23                                                                     |
| Serbia**<br>Afghanistan<br>China<br>Iraq                                                                                                                                                                                                                    | 973<br>1,584<br>218<br>339                                                                                                   | 10<br>76<br>35<br>7                                                                       | 632<br>798<br>9<br>54                                                          | 11<br>120<br>67<br>75                                                                           | 28<br>23<br>*                                                                |
| Serbia**<br>Afghanistan<br>China<br>Iraq<br>Russian Fed.                                                                                                                                                                                                    | 973<br>1,584<br>218<br>339<br>2,323                                                                                          | 10<br>76<br>35<br>7<br>65                                                                 | 632<br>798<br>9<br>54<br>24                                                    | 11<br>120<br>67<br>75<br>12                                                                     | 28<br>23<br>*<br>7                                                           |
| Serbia**<br>Afghanistan<br>China<br>Iraq<br>Russian Fed.<br>Somalia<br>Islamic Rep.                                                                                                                                                                         | 973<br>1,584<br>218<br>339                                                                                                   | 10<br>76<br>35<br>7                                                                       | 632<br>798<br>9<br>54                                                          | 11<br>120<br>67<br>75                                                                           | 28<br>23<br>*<br>7<br>8                                                      |
| Serbia**<br>Afghanistan<br>China<br>Iraq<br>Russian Fed.<br>Somalia<br>Islamic Rep.<br>of Iran                                                                                                                                                              | 973<br>1,584<br>218<br>339<br>2,323<br>191<br>387                                                                            | 10<br>76<br>35<br>7<br>65<br>23<br>12                                                     | 632<br>798<br>9<br>54<br>24<br>55<br>72                                        | 11<br>120<br>67<br>75<br>12<br>13<br>35                                                         | 28<br>23<br>*<br>7<br>8<br>8                                                 |
| Serbia**<br>Afghanistan<br>China<br>Iraq<br>Russian Fed.<br>Somalia<br>Islamic Rep.<br>of Iran<br>Pakistan                                                                                                                                                  | 973<br>1,584<br>218<br>339<br>2,323<br>191<br>387<br>276                                                                     | 10<br>76<br>35<br>7<br>65<br>23<br>12<br>34                                               | 632<br>798<br>9<br>54<br>24<br>55<br>72<br>42                                  | 11<br>120<br>67<br>75<br>12<br>13<br>35<br>62                                                   | 28<br>23<br>*<br>7<br>8<br>8<br>9<br>-                                       |
| Serbia**<br>Afghanistan<br>China<br>Iraq<br>Russian Fed.<br>Somalia<br>Islamic Rep.<br>of Iran<br>Pakistan<br>Nigeria                                                                                                                                       | 973<br>1,584<br>218<br>339<br>2,323<br>191<br>387<br>276<br>571                                                              | 10<br>76<br>35<br>7<br>65<br>23<br>12<br>34<br>6                                          | 632<br>798<br>9<br>54<br>24<br>55<br>72<br>42<br>40                            | 11<br>120<br>67<br>75<br>12<br>13<br>35<br>62<br>22                                             | 28<br>23<br>*<br>7<br>8<br>8                                                 |
| Serbia**<br>Afghanistan<br>China<br>Iraq<br>Russian Fed.<br>Somalia<br>Islamic Rep.<br>of Iran<br>Pakistan<br>Nigeria<br>Sri Lanka                                                                                                                          | 973<br>1,584<br>218<br>339<br>2,323<br>191<br>387<br>276<br>571<br>14                                                        | 10<br>76<br>35<br>7<br>65<br>23<br>12<br>34                                               | 632<br>798<br>9<br>54<br>24<br>55<br>72<br>42                                  | 11<br>120<br>67<br>75<br>12<br>13<br>35<br>62                                                   | 28<br>23<br>*<br>7<br>8<br>8<br>9<br>-                                       |
| Serbia**<br>Afghanistan<br>China<br>Iraq<br>Russian Fed.<br>Somalia<br>Islamic Rep.<br>of Iran<br>Pakistan<br>Nigeria<br>Sri Lanka<br>Eritrea                                                                                                               | 973<br>1,584<br>218<br>339<br>2,323<br>191<br>387<br>276<br>571<br>14<br>12                                                  | 10<br>76<br>35<br>7<br>65<br>23<br>12<br>34<br>6<br>6                                     | 632<br>798<br>9<br>54<br>24<br>55<br>72<br>42<br>40<br>6                       | 11<br>120<br>67<br>75<br>12<br>13<br>35<br>62<br>22<br>16<br>*                                  | 28<br>23<br>*<br>7<br>8<br>8<br>9<br>-<br>11                                 |
| Serbia**<br>Afghanistan<br>China<br>Iraq<br>Russian Fed.<br>Somalia<br>Islamic Rep.<br>of Iran<br>Pakistan<br>Nigeria<br>Sri Lanka<br>Eritrea<br>Georgia                                                                                                    | 973<br>1,584<br>218<br>339<br>2,323<br>191<br>387<br>276<br>571<br>14<br>12<br>370                                           | 10<br>76<br>35<br>7<br>65<br>23<br>12<br>34<br>6<br>6<br>-<br>66                          | 632<br>798<br>9<br>54<br>24<br>55<br>72<br>42<br>40<br>6<br>-<br>74            | 11<br>120<br>67<br>75<br>12<br>13<br>35<br>62<br>22<br>16<br>*<br>9                             | 28<br>23<br>*<br>7<br>8<br>8<br>9<br>-<br>11<br>-<br>*<br>*                  |
| Serbia**<br>Afghanistan<br>China<br>Iraq<br>Russian Fed.<br>Somalia<br>Islamic Rep.<br>of Iran<br>Pakistan<br>Nigeria<br>Sri Lanka<br>Eritrea<br>Georgia<br>Turkey                                                                                          | 973<br>1,584<br>218<br>339<br>2,323<br>191<br>387<br>276<br>571<br>14<br>12                                                  | 10<br>76<br>35<br>7<br>65<br>23<br>12<br>34<br>6<br>6                                     | 632<br>798<br>9<br>54<br>24<br>55<br>72<br>42<br>40<br>6                       | 11<br>120<br>67<br>75<br>12<br>13<br>35<br>62<br>22<br>16<br>*                                  | 28<br>23<br>*<br>7<br>8<br>8<br>9<br>-<br>11<br>-<br>11<br>-<br>*            |
| Serbia**<br>Afghanistan<br>China<br>Iraq<br>Russian Fed.<br>Somalia<br>Islamic Rep.<br>of Iran<br>Pakistan<br>Nigeria<br>Sri Lanka<br>Eritrea<br>Georgia<br>Turkey<br>The former<br>Yugoslav Rep. o                                                         | 973<br>1,584<br>218<br>339<br>2,323<br>191<br>387<br>276<br>571<br>14<br>12<br>370<br>369                                    | 10<br>76<br>35<br>7<br>65<br>23<br>12<br>34<br>6<br>6<br>-<br>66                          | 632<br>798<br>9<br>54<br>24<br>55<br>72<br>42<br>40<br>6<br>-<br>74            | 11<br>120<br>67<br>75<br>12<br>13<br>35<br>62<br>22<br>16<br>*<br>9                             | 28<br>23<br>*<br>7<br>8<br>8<br>9<br>-<br>11<br>-<br>*<br>*                  |
| Serbia**<br>Afghanistan<br>China<br>Iraq<br>Russian Fed.<br>Somalia<br>Islamic Rep.<br>of Iran<br>Pakistan<br>Nigeria<br>Sri Lanka<br>Eritrea<br>Georgia<br>Turkey<br>The former<br>Yugoslav Rep. o<br>Macedonia                                            | 973<br>1,584<br>218<br>339<br>2,323<br>191<br>387<br>276<br>571<br>14<br>12<br>370<br>369                                    | 10<br>76<br>35<br>7<br>65<br>23<br>12<br>34<br>6<br>6<br>-<br>66                          | 632<br>798<br>9<br>54<br>24<br>55<br>72<br>42<br>40<br>6<br>-<br>74<br>92<br>8 | 11<br>120<br>67<br>75<br>12<br>13<br>35<br>62<br>22<br>16<br>*<br>9                             | 28<br>23<br>*<br>7<br>8<br>8<br>9<br>-<br>11<br>-<br>11<br>-<br>*<br>*<br>27 |
| Serbia**<br>Afghanistan<br>China<br>Iraq<br>Russian Fed.<br>Somalia<br>Islamic Rep.<br>of Iran<br>Pakistan<br>Nigeria<br>Sri Lanka<br>Eritrea<br>Georgia<br>Turkey<br>The former<br>Yugoslav Rep. o<br>Macedonia<br>Bangladesh                              | 973<br>1,584<br>218<br>339<br>2,323<br>191<br>387<br>276<br>571<br>14<br>12<br>370<br>369<br>0f<br>194                       | 10<br>76<br>35<br>7<br>65<br>23<br>12<br>34<br>6<br>6<br>-<br>66<br>9                     | 632<br>798<br>9<br>54<br>24<br>55<br>72<br>42<br>40<br>6<br>-<br>74<br>92      | 11<br>120<br>67<br>75<br>12<br>13<br>35<br>62<br>22<br>16<br>*<br>9<br>68                       | 28<br>23<br>*<br>7<br>8<br>8<br>9<br>-<br>11<br>-<br>11<br>-<br>*<br>*<br>27 |
| Serbia**<br>Afghanistan<br>China<br>Iraq<br>Russian Fed.<br>Somalia<br>Islamic Rep.<br>of Iran<br>Pakistan<br>Nigeria<br>Sri Lanka<br>Eritrea<br>Georgia<br>Turkey<br>The former<br>Yugoslav Rep. of<br>Macedonia<br>Bangladesh<br>DR of the Cong           | 973<br>1,584<br>218<br>339<br>2,323<br>191<br>387<br>276<br>571<br>14<br>12<br>370<br>369<br>0f<br>194                       | 10<br>76<br>35<br>7<br>65<br>23<br>12<br>34<br>6<br>6<br>-<br>66<br>9                     | 632<br>798<br>9<br>54<br>24<br>55<br>72<br>42<br>40<br>6<br>-<br>74<br>92<br>8 | 11<br>120<br>67<br>75<br>12<br>13<br>35<br>62<br>22<br>16<br>*<br>9<br>68<br>-<br>11            | 28<br>23<br>*<br>7<br>8<br>8<br>9<br>-<br>11<br>-<br>*<br>*<br>27<br>*       |
| Serbia**<br>Afghanistan<br>China<br>Iraq<br>Russian Fed.<br>Somalia<br>Islamic Rep.<br>of Iran<br>Pakistan<br>Nigeria<br>Sri Lanka<br>Eritrea<br>Georgia<br>Turkey<br>The former<br>Yugoslav Rep. of<br>Macedonia<br>Bangladesh<br>DR of the Cong<br>Mexico | 973<br>1,584<br>218<br>339<br>2,323<br>191<br>387<br>276<br>571<br>14<br>12<br>370<br>369<br>0f<br>194                       | 10<br>76<br>35<br>7<br>65<br>23<br>12<br>34<br>6<br>6<br>-<br>66<br>9                     | 632<br>798<br>9<br>54<br>24<br>55<br>72<br>42<br>40<br>6<br>-<br>74<br>92<br>8 | 11<br>120<br>67<br>75<br>12<br>13<br>35<br>62<br>22<br>16<br>*<br>9<br>68<br>-<br>11            | 28<br>23<br>*<br>7<br>8<br>8<br>9<br>-<br>11<br>-<br>*<br>*<br>27<br>*       |
| Serbia**<br>Afghanistan<br>China<br>Iraq<br>Russian Fed.<br>Somalia<br>Islamic Rep.<br>of Iran<br>Pakistan<br>Nigeria<br>Sri Lanka<br>Eritrea<br>Georgia<br>Turkey<br>The former<br>Yugoslav Rep. of<br>Macedonia<br>Bangladesh<br>DR of the Cong           | of 1973<br>1,584<br>218<br>339<br>2,323<br>191<br>387<br>276<br>571<br>14<br>12<br>370<br>369<br>194<br>116<br>28<br>-<br>35 | 10<br>76<br>35<br>7<br>65<br>23<br>12<br>34<br>6<br>6<br>-<br>66<br>9<br>7<br>-<br>7<br>* | 632<br>798<br>9<br>54<br>24<br>55<br>72<br>42<br>40<br>6<br>-<br>74<br>92<br>8 | 11<br>120<br>67<br>75<br>12<br>13<br>35<br>62<br>22<br>16<br>*<br>9<br>68<br>-<br>11<br>12<br>- | 28<br>23<br>*<br>7<br>8<br>8<br>9<br>-<br>11<br>-<br>*<br>*<br>27<br>*       |