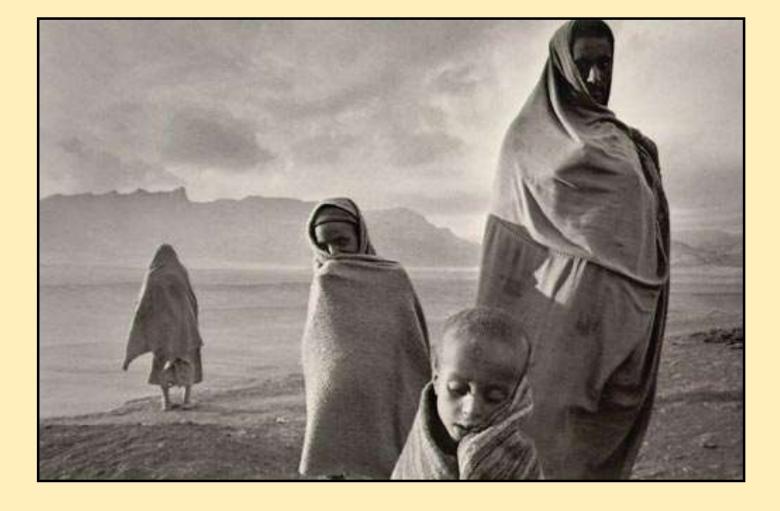

## Rwandese, 1994

Kosovars, 1999

Darfurians, 2004

Photo of Sebastiano Salgado: Ethiopia, Koremp camp 1984,