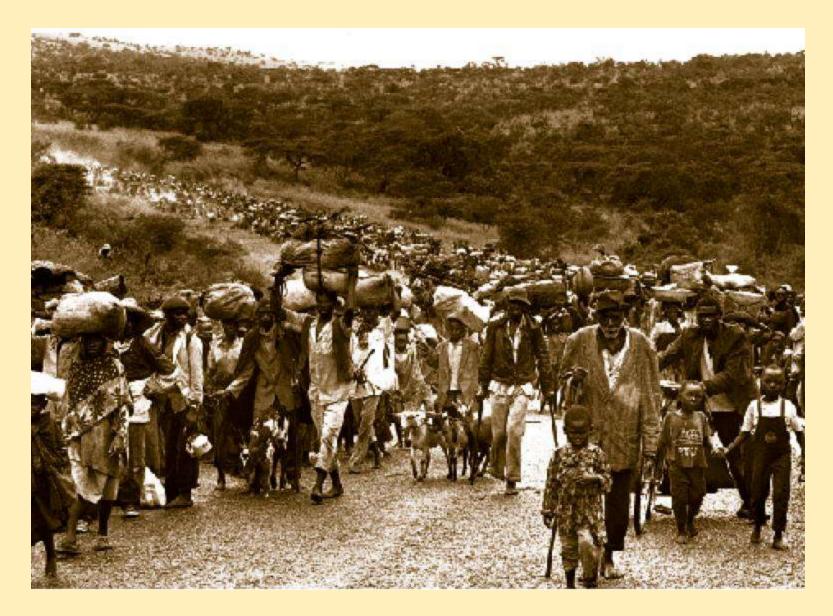

## Rwandese, 1994

Kosovars, 1999

Darfurians, 2004

Photo of Sebastiano Salgado: Ethiopia, Koremp camp 1984,