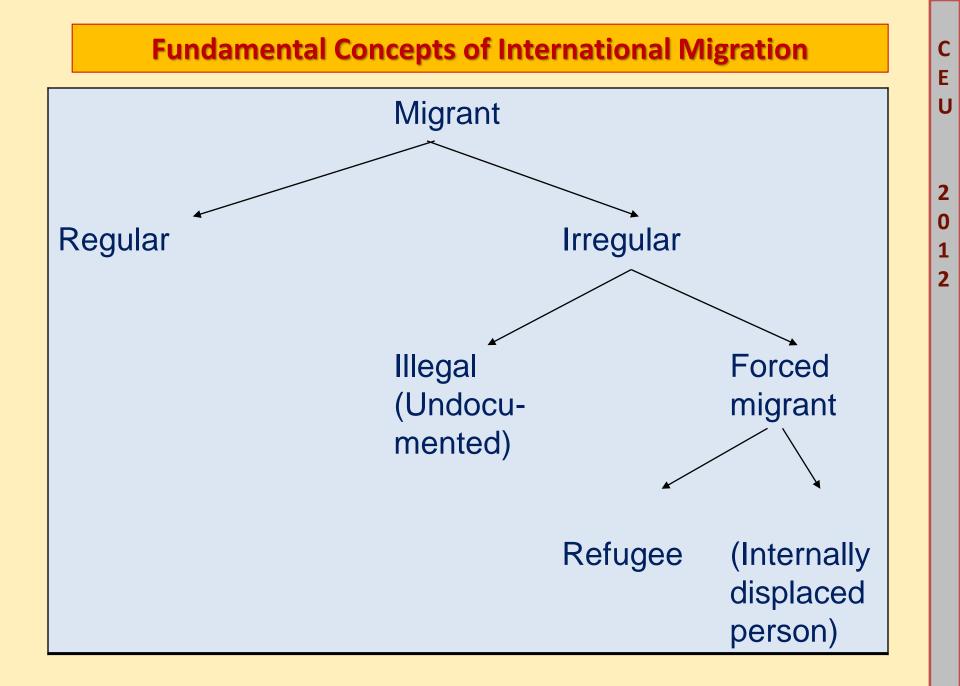

historic development before 1918
- 2. The formation of the international refugee regime and the foundations of the present system
- 3. Taking stock of the order of magnitude of forced migration
- 4. Causes of forced migration and reasons for protecting refugees ethical inquiries
- 5. Durable solutions, "alienage", the refugee experience
- 6. Definitions in use universally and regionally
- 7. Fundamental principles, especially non-refoulement
- 8. Well founded fear
- 9. Persecution acts, actors
- **10.** Five grounds of persecution
- **11.** Substantive rights of recognised refugees
- **12.** Termination of refugee status
- **13.** Exclusion from protection

1

2

C

E

U



## Rwandese, 1994



Kosovars, 1999



Darfurians, 2004



Photo of Sebastiano Salgado: Ethiopia, Koremp camp 1984,



## **The history before 1918**

С

E U

2

0

1

2



Presentation by Boldizsar Nagy

## HISTORY BEFORE 1918

C

Ε

U

2

Ο

2

- Great (religious) traditions
  - Asylum A sylao
  - Old Testament
    - cities of refuge
    - do not vex or oppress the stranger remember Egypt
  - -The Muslim tradition
  - -The New Testament

– "I was a stranger and you took me into your homes
... In truth I tell you: every time that you did this for
the least of my brothers , you did it for me"
(Matthew 25 vv 35-40)

C

### HISTORY BEFORE 1918

- 1492 re-conquering of Spain expulsion of Jews and Moors
- St. Bartholomew's Night, 1572 –massacre of Reformers in France
- Revocation of the Edict of Nantes by Louis XIV in 1685 further exodus of Huguenots (250 thousand)
- French Revolution aristocrats
- 1848 revo