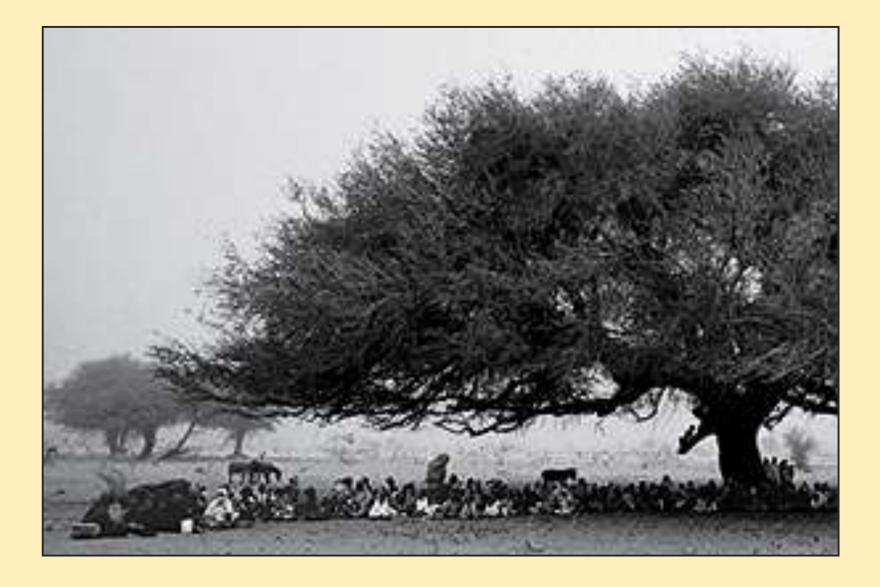

## Rwandese, 1994

Kosovars, 1999

Darfurians, 2004

Photo of Sebastiano Salgado: Ethiopia, Koremp camp 1984,