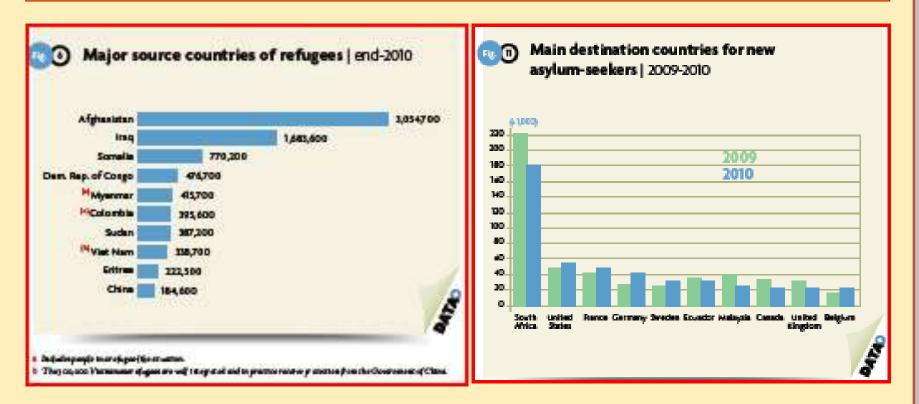

## SOURCE COUNTRIES, HOST COUNTRIES, STOCK and FLOW DATA

С

Ε

U

2

0

1

2

Source: UNHCR Global Trends 2010 60 years and still counting, 20 June 2011. visited on 26 September 2011

|                                       |                |         |                |         |         |                  | Annual       | Sh       | are         | Ra       | nik      |      |             | nhabita |             |      | so/GD      |      |           |
|---------------------------------------|----------------|---------|----------------|---------|---------|------------------|--------------|----------|-------------|----------|----------|------|-------------|---------|-------------|------|------------|------|-----------|
| ountry/region                         | 2006           | 2007    | 2008           | 2009    | 2010    | Total            | charge       |          | -           |          | -        | To   | al          | Re l    |             | 10   |            | Ra   | nk        |
| of asylum                             |                |         | and the second | 10000   | - HALL  |                  | 10-09        | 2010     | 106-<br>110 | 2010     | 706-     | 2010 | 108-<br>100 | 2010    | 706-<br>110 | 2010 | 106-<br>10 | 3010 | 106<br>10 |
| Albania                               | 20             | 30      | 10             |         | 10      | 70               |              | 0%       | 0%          | -43      | 43       | 0.0  | 0.0         | - 44    | 44          | 0.0  | 0.0        | -41  | - 4       |
| Australia                             | 3,520          | 3,980   | 4370           | 6,210   | 8,250   | 26,730           | 33%          | 2%       | 2%          | 14       | 16       | 0.4  | 13          | 17      | 22          | 0.2  | 0.7        | 15   |           |
| Austria                               | 13,350         | 11,920  | 12,840         | 15,820  | 11,020  | 64,950           | -30%         | 3%       | 4%          | 10       | 11       | 13   | 7.8         | - 8     | 7           | 0.3  | 1.6        | 13   | - 11      |
| leigium                               | 12,590         | 11,120  | 12,250         | 17,190  | 19,940  | 72,090           | 16%          | 6%       | -4%         | 7        | 9        | 19   | 6.8         | 5       | 9           | 0.5  | 2.0        | 8    |           |
| losnia-                               | 70             | 570     | 100            | 50      | 40      | 830              | -20%         | 0%       | 0%          | -47      | 36       | 0,0  | 0.7         | 41      | 33          | 0.0  | 01         | 38   |           |
| Herzegovina                           | 640            | 980     | 750            | 850     | 1,030   | 4,250            | 21%          | 0%       | 0%          | 24       | 27       | 0.1  | 0.6         | 25      | 29          | 0.1  | 0.3        | 22   |           |
| Sulgaria<br>Canada                    | 22,910         | 28,340  | 36,900         | 31,250  | 23,160  | 144,560          | -30%         | 6%       | 8%          | 5        |          | 07   | 43          | 14      | 11          | 0.6  | 3.7        | 7    |           |
| Iroatia                               | 90             | 200     | 160            | 150     | 290     | 890              | 93%          | 0%       | 0%          | 33       | - 35     | 0.1  | 0.2         | 32      | 34          | 0.0  | 0.0        | 31   |           |
| Cyprus                                | 4,550          | 6790    | 3,920          | 3,200   | 2.860   | 21,320           | -11%         | 175      | 15          | 19       | 18       | 3.3  | 245         | 2       | 1           | 03   | 0.8        | 20   |           |
| zech Rep.                             | 3,020          | 1,880   | 1,710          | 1,360   | 460     | 8,430            | -66%         | 0%       | 075         | 29       | 23       | 0.0  | 0.8         | 35      | 25          | 0.0  | 0.3        | 30   |           |
| Denmark                               | 1,920          | 1,850   | 2,360          | 3,820   | 4,970   | 14,920           | 30%          | 15       | 155         | 17       | 22       | 0,9  | 27          | 10      | 36          | 01   | 0.4        | 17   |           |
| stonia                                | 10             | 10      | 10             | 40      | 30      | 100              | -75%         | 0%       | 6%          | 42       | 42       | 0.0  | 0.1         | 38      | -40         | 0.0  | 0.0        | 40   | - 9       |
| inland                                | 2,330          | 1,430   | 4,020          | 5,910   | 4,020   | 17,710           | -32%         | 1%       | 1%          | 18       | 19       | 0,8  | 33          | U       | 34          | 0.1  | 0.5        | - 19 | - 3       |
| rance                                 | 30,750         | 29,390  | 35,400         | 42,120  | 47,790  | 185,450          | 13%          | 8%       | 1125        | 2        | 2        | 0.8  | 3,0         | 12      | 15          | 1.4  | 5,4        | 1    |           |
| Sermany                               | 21,030         | 19,160  | 22,090         | 27,650  | 41,330  | 131,260          | 49%          | 12%      | 7%          | 3        | 6        | 0.5  | 1.6         | 15      | 18          | 1.2  | 3.7        | 3    |           |
| Greece                                | 12,270         | 25,110  | 19,880         | 15,930  | 10,270  | 83,460           | -36%         | 3%       | 5%          | H        | 7        | 0.9  | -7.5        | 9       | 8           | 0.3  | 2.7        | 10   |           |
| lungary<br>celand                     | 2,120          | 3,430   | 3,120          | 4,670   | 2,460   | 15,800           | -47%<br>25%  | 1%<br>D% | 1%          | 21<br>40 | 21<br>40 | 0.2  | 1.6<br>0.8  | 20      | 19<br>27    | 0.0  | 0.8        | 42   |           |
| reland                                | 4310           | 3,990   | 3,870          | 2.690   | 1,940   | 16,800           | -28%         | 1%       | 176         | 22       | 20       | 0.4  | 37          | 36      | -44         | 0.0  | 0.4        | 75   |           |
| taly                                  | 10.350         | 14,050  | 30.320         | 17,600  | 8,190   | B0,510           | -53%         | 2%       | 5%          | 15       | B        | 0.1  | 13          | 24      | 2           | 0.3  | 2.7        | - 14 |           |
| apan                                  | 950            | 820     | 1,600          | 1,390   | 1,210   | 5,970            | -13%         | 0%       | 0%          | 23       | - 26     | 0,0  | 0.0         | 42      | 42          | 0.0  | 0.2        | 26   | 1         |
| atvia                                 | 10             | 30      | 50             | 50      | 60      | 200              | 20%          | 0%       | 0%          | 39       | 41       | 0.0  | 01          | 3       | 39          | 0.0  | 0.0        | 39   |           |
| lechtenstein                          | 50             | 30      | 30             | 290     | 110     | 510              | -62%         | 0%       | 676         | 38       | 38       | 3.1  | 14.2        | 3       | -4          | -    | #          | +    |           |
| lithuania                             | 140            | 130     | 220            | 210     | 370     | 1,070            | 76%          | 0%       | 0%          | H        | 33       | 0.1  | 03          | 27      | 32          | 0.0  | 0.1        | 28   |           |
| usembourg                             | 520            | 430     | 460            | 480     | 750     | 2,640            | 56%          | 0%       | 0%          | 26       | 29       | 15   | 3.4         | 7       | 10          | 0.0  | 0.0        | 34   | 3         |
| Malta                                 | 1,270          | 1,380   | 2,610          | 2,390   | 150     | 7,800            | -94%         | 0%       | 0%          | 37       | 24       | 0.4  | 19.1        | 18      | 2           | 0.0  | 0.3        | 37   | -2        |
| Montenegro                            | 20             | -       | 10             | 20      | 10      | 60               | -50%         | 0%       | 0%          | 43       | -44      | 0.0  | 0.1         | 39      | 38          | 0.0  | 0.0        | 43   | - 4       |
| vetherlands                           | 14,470         | 7,100   | 13,400         | 14,910  | 13,330  | 63,290           | -10%         | 4%       | 476         | 9        | 12       | B.0  | 3.8         | H       | 12          | 0.3  | 1.5        | Ħ    |           |
| New Zealand                           | 280            | 750     | 250            | 340     | 330     | 1,450            | -3%          | 0%       | 0%          | 32       | 32       | 0.1  | 0.3         | अ       | 31          | 0.0  | 01         | 33   | 3         |
| Norway<br>Poland                      | 5.320<br>4.430 | 6,530   | 14,430         | 17,230  | 10,060  | 53,57D<br>35,97D | -42%<br>-38% | 3%       | 1%<br>2%    | 12       | 13       | 2.1  | 111         | 4       | 5<br>23     | 0.2  | 1.0        | 16   | 1         |
| Portugal                              | 130            | 220     | 160            | 140     | 160     | 810              | 1406         | 0%       | 075         | 36       | 37       | 0.0  | 0.9         | 40      | 40          | 0.0  | 0.0        | 35   |           |
| lep. of Korea                         | 280            | 720     | 360            | 320     | 420     | 2,100            | 31%          | 0%       | 0%          | 30       | 30       | 0.0  | 0.0         | 43      | 43          | 0.0  | 01         | 12   |           |
| Romania                               | 460            | 660     | 1,170          | 840     | 860     | 3,990            | 2%           | 0%       | 005         | 15       | -28      | 0.0  | 0.2         | 36      | 36          | 01   | 0.3        | 23   |           |
| ierbia                                | 20             | 40      | 80             | 310     | 520     | 970              | 68%          | 0%       | 0%          | 28       | 34       | 0.1  | 01          | 34      | 37          | 01   | 01         | 24   | 1         |
| ilovakia                              | 2,870          | 2,640   | 910            | 820     | 540     | 7,780            | -34%         | 0%       | 0%          | 27       | 25       | 1.0  | 14          | 29      | 20          | 0.0  | 0.4        | 37   | - 2       |
| lovenia                               | 520            | 430     | 240            | 180     | 210     | 1,580            | 17%          | 0%       | 0%          | 34       | - 31     | 0.1  | 0.8         | 28      | 26          | 0.0  | 01         | . 36 |           |
| ipain                                 | 5,300          | 7,660   | 4,520          | 3,010   | 2,740   | 23,230           | -9%          | 1%       | 155         | 20       | 17       | 0.1  | 0,5         | 33      | 30          | 01   | 0.7        | 21   | 1         |
| weden                                 | 34,320         | 36,370  | 34,350         | 24,190  | 31,820  | 141,050          | 32%          | -9%      | 8%          | - 4      | . 4      | 3.4  | 15.7        | 3       | 3           | 0.9  | 3.8        | 4    |           |
| witzerland                            | 11,170         | 10,840  | 16,610         | 14,490  | 13,520  | 66,630           | -7%          | 4%       | 476         | 8        | -10      | 1.5  | B.8         | 6       | 6           | 0.3  | 1.6        | 12   | 1         |
| IfYR<br>Macedonia**                   | 60             | 30      | 50             | 90      | 170     | 400              | 89%          | 0%       | 0%          | 35       | 39       | 0.1  | 0.2         | 30      | 35          | 0.0  | 0.0        | 29   | 3         |
| Turkey                                | 4,550          | 7,650   | 12,980         | 7,830   | 9,230   | 42,240           | 18%          | 3%       | 2%          | 13       | 14       | .0.1 | 0.6         | 26      | 28          | 0.8  | 3.5        | 5    |           |
| United                                |                |         |                |         |         |                  |              |          |             |          | 5        |      |             |         |             |      |            |      |           |
| Cingdom                               | 28,320         | 28,300  | 31,320         | 30,670  | 22,090  | 140,700          | -28%         | 6%       | 8%          | 6        | 2        | 0.4  | 2.3         | 19      | Π           | 0.6  | 3.9        | 6    |           |
| United States                         | 51,880         | 50,720  | 49,560         | 49,020  | \$5,530 | 256,710          | TJX.         | 15%      | 15%         | 1        | 1        | 0.2  | 0.8         | 21      | 24          | 1.2  | 3.6        | - 2  |           |
| EU-"Old" (15)                         | 180,960        | 198,100 | 217,240        | 222,130 |         | 1,038,790        | -1%          | 61%      | 59%         | 18       | 19       | 0.6  | 2.6         | 11      |             |      |            | 15   |           |
| EU-"New" (12)                         | 20.040         | 25,570  | 71,910         | 25,200  | 15,570  | 108,290          | -38%         | 4%       | 6%          |          |          | 0.2  | 11          |         |             |      |            |      |           |
| EU-Total (27)<br>Notflic              | 201,000        | 223,670 | 239,150        | 247,330 | 235,930 | 1,147,080        | -5%          | 66%      | 66%         |          |          | 0.5  | 23          |         |             |      |            |      |           |
| countries (5)                         | 33,930         | 46,220  | 45,240         | 53,190  | 50,920  | 227,500          | -1%          | 34%      | 13%         |          |          | 2.0  | 9.0         |         |             |      |            |      |           |
| Western<br>Europe (19)                | 197,540        | 215,540 | 248,390        | 254,180 | 244300  | 1159,750         | -45          | 68%      | 66%         |          |          | 0.6  | 2.9         |         |             |      |            |      |           |
| Southern                              | 70.440         | 17.000  | 74,400         | 50,100  | 11.000  | 299,440          | -33%         | 9%       | 15%         |          |          | 0.7  | 13          |         |             |      |            |      |           |
| Europe (8)<br>Former                  | 38,440         | 62,890  | 74,400         | 50,100  | 33,610  | 131,440          | -3376        | 320      | 1576        |          |          | 27.2 |             |         |             |      |            |      |           |
| Yugoslavia (6)                        | 780            | 1,270   | 640            | 800     | 1;240   | 4,730            | 5576         | 0%       | 0%          |          |          | 0.1  | 0.2         |         |             |      |            |      |           |
| Total Europe (38)                     | 222,410        | 249,630 | 283,690        | 287,830 | 269,940 | 1,313,500        | -6%          | 75%      | 75%         |          |          | 0.4  | 2.2         |         |             |      |            |      | _         |
| Canada/USA                            | 74,790         | 79,060  | 86,460         | 82,270  | 78,690  | 401,270          | -455         | 22%      | 23%         |          |          | 0.2  | 1.2         |         |             |      |            |      |           |
| Australia/<br>New Zealand             | 3,800          | 4,230   | 5,020          | 6,550   | 8,580   | 28,180           | 31%          | 2%       | 2%          |          |          | 0.3  | 1.1         |         |             |      |            |      |           |
|                                       | 1,230          | 1,540   | 1,960          | 1710    | 1,630   | 8,070            | -5%          | 0%       | 0%          |          |          | 0.0  | 00          |         |             |      |            |      |           |
| Japan/                                | -              |         |                |         |         |                  | -5%          |          |             |          |          | 0.3  | 1.5         |         |             |      |            |      |           |
| Japan/<br>Rep. of Korea<br>Total (44) | 302,230        | 334,460 | 377,130        |         | 358,840 |                  |              |          |             |          |          |      |             |         |             |      |            |      |           |