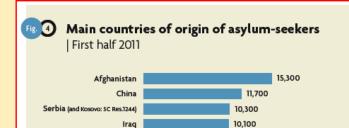

#### A CLOSER LOOK AT THE VARIETY OF THE COMPOSITION OF THE ASYLUM SEEKER S ARRIVING IN HUNGARY AND ITS NEIGHBOURS + POLAND AS A COMPARISON

| Origin                                                                                                                                                                                                                                                      | Austria                                                                                                                      | Slovakia                                                                                  | Hungary                                                                        | Romania                                                                                         | Slovenia                                                                     |
|-------------------------------------------------------------------------------------------------------------------------------------------------------------------------------------------------------------------------------------------------------------|------------------------------------------------------------------------------------------------------------------------------|-------------------------------------------------------------------------------------------|--------------------------------------------------------------------------------|-------------------------------------------------------------------------------------------------|------------------------------------------------------------------------------|
| Afghanistan                                                                                                                                                                                                                                                 | 2,237                                                                                                                        | 51                                                                                        | 1,194                                                                          | 87                                                                                              | 11                                                                           |
| Iraq                                                                                                                                                                                                                                                        | 399                                                                                                                          | 13                                                                                        | 57                                                                             | 71                                                                                              | *                                                                            |
| Somalia                                                                                                                                                                                                                                                     | 344                                                                                                                          | 13                                                                                        | 75                                                                             | *                                                                                               | -                                                                            |
| Russian<br>Federation                                                                                                                                                                                                                                       | 3,559                                                                                                                        | 72                                                                                        | 27                                                                             | 7                                                                                               | 5                                                                            |
| China                                                                                                                                                                                                                                                       | 398                                                                                                                          | 39                                                                                        | 45                                                                             | 61                                                                                              | *                                                                            |
| Serbia                                                                                                                                                                                                                                                      | 2,033                                                                                                                        | 19                                                                                        | 2,322                                                                          | 19                                                                                              | 39                                                                           |
| Nigeria                                                                                                                                                                                                                                                     | 837                                                                                                                          | 9                                                                                         | 66                                                                             | 12                                                                                              | 9                                                                            |
| Islamic Rep.<br>of Iran                                                                                                                                                                                                                                     | 340                                                                                                                          | 10                                                                                        | 87                                                                             | 16                                                                                              | 9                                                                            |
| Pakistan                                                                                                                                                                                                                                                    | 183                                                                                                                          | 168                                                                                       | 41                                                                             | 92                                                                                              | 6                                                                            |
| Georgia                                                                                                                                                                                                                                                     | 975                                                                                                                          | 98                                                                                        | 116                                                                            | 26                                                                                              | -                                                                            |
| Eritrea                                                                                                                                                                                                                                                     | 18                                                                                                                           | -                                                                                         | -                                                                              | -                                                                                               | *                                                                            |
| Mexico                                                                                                                                                                                                                                                      | -                                                                                                                            | -                                                                                         | *                                                                              | -                                                                                               | -                                                                            |
| Sri Lanka                                                                                                                                                                                                                                                   | 24                                                                                                                           | 18                                                                                        | 28                                                                             | 6                                                                                               | 6                                                                            |
| Zimbabwe                                                                                                                                                                                                                                                    | 12                                                                                                                           | -                                                                                         | -                                                                              | *                                                                                               | -                                                                            |
| Turkey                                                                                                                                                                                                                                                      | 554                                                                                                                          | 5                                                                                         | 114                                                                            | 82                                                                                              | 12                                                                           |
| Armenia                                                                                                                                                                                                                                                     | 440                                                                                                                          | 21                                                                                        | 12                                                                             | -                                                                                               | -                                                                            |
| Bangladesh                                                                                                                                                                                                                                                  | 95                                                                                                                           | 15                                                                                        | 26                                                                             | 40                                                                                              | -                                                                            |
| Dem. Rep. of<br>the Congo                                                                                                                                                                                                                                   | 61                                                                                                                           | *                                                                                         | 7                                                                              | 23                                                                                              | -                                                                            |
| Syrian Arab Rep.                                                                                                                                                                                                                                            | 279                                                                                                                          | 11                                                                                        | 19                                                                             | 13                                                                                              | -                                                                            |
| Guinea                                                                                                                                                                                                                                                      | 56                                                                                                                           | -                                                                                         | *                                                                              | 6                                                                                               | *                                                                            |
|                                                                                                                                                                                                                                                             |                                                                                                                              | <b>CI</b> 1                                                                               |                                                                                |                                                                                                 |                                                                              |
| Origin                                                                                                                                                                                                                                                      | Austria                                                                                                                      | Slovakia                                                                                  | Hungary                                                                        | Romania                                                                                         | Slovenia                                                                     |
| Origin                                                                                                                                                                                                                                                      |                                                                                                                              | Slovakia<br>10                                                                            |                                                                                | Romania                                                                                         | Slovenia<br>28                                                               |
| Serbia**                                                                                                                                                                                                                                                    | 973                                                                                                                          |                                                                                           | 632                                                                            | 11                                                                                              |                                                                              |
| Serbia**<br>Afghanistan                                                                                                                                                                                                                                     | 973<br>1,584                                                                                                                 | 10                                                                                        | 632<br>798                                                                     | 11<br>120                                                                                       | 28                                                                           |
| Serbia**<br>Afghanistan<br>China                                                                                                                                                                                                                            | 973<br>1,584<br>218                                                                                                          | 10<br>76                                                                                  | 632<br>798<br>9                                                                | 11<br>120<br>67                                                                                 | 28<br>23                                                                     |
| Serbia**<br>Afghanistan<br>China<br>Iraq                                                                                                                                                                                                                    | 973<br>1,584<br>218<br>339                                                                                                   | 10<br>76<br>35<br>7                                                                       | 632<br>798<br>9<br>54                                                          | 11<br>120<br>67<br>75                                                                           | 28<br>23<br>*                                                                |
| Serbia**<br>Afghanistan<br>China<br>Iraq<br>Russian Fed.                                                                                                                                                                                                    | 973<br>1,584<br>218<br>339<br>2,323                                                                                          | 10<br>76<br>35<br>7<br>65                                                                 | 632<br>798<br>9<br>54<br>24                                                    | 11<br>120<br>67<br>75<br>12                                                                     | 28<br>23<br>*<br>7                                                           |
| Serbia**<br>Afghanistan<br>China<br>Iraq<br>Russian Fed.<br>Somalia<br>Islamic Rep.                                                                                                                                                                         | 973<br>1,584<br>218<br>339                                                                                                   | 10<br>76<br>35<br>7                                                                       | 632<br>798<br>9<br>54                                                          | 11<br>120<br>67<br>75                                                                           | 28<br>23<br>*<br>7<br>8                                                      |
| Serbia**<br>Afghanistan<br>China<br>Iraq<br>Russian Fed.<br>Somalia<br>Islamic Rep.<br>of Iran                                                                                                                                                              | 973<br>1,584<br>218<br>339<br>2,323<br>191<br>387                                                                            | 10<br>76<br>35<br>7<br>65<br>23<br>12                                                     | 632<br>798<br>9<br>54<br>24<br>55<br>72                                        | 11<br>120<br>67<br>75<br>12<br>13<br>35                                                         | 28<br>23<br>*<br>7<br>8<br>8                                                 |
| Serbia**<br>Afghanistan<br>China<br>Iraq<br>Russian Fed.<br>Somalia<br>Islamic Rep.<br>of Iran<br>Pakistan                                                                                                                                                  | 973<br>1,584<br>218<br>339<br>2,323<br>191<br>387<br>276                                                                     | 10<br>76<br>35<br>7<br>65<br>23<br>12<br>34                                               | 632<br>798<br>9<br>54<br>24<br>55<br>72<br>42                                  | 11<br>120<br>67<br>75<br>12<br>13<br>35<br>62                                                   | 28<br>23<br>*<br>7<br>8<br>8<br>9<br>-                                       |
| Serbia**<br>Afghanistan<br>China<br>Iraq<br>Russian Fed.<br>Somalia<br>Islamic Rep.<br>of Iran<br>Pakistan<br>Nigeria                                                                                                                                       | 973<br>1,584<br>218<br>339<br>2,323<br>191<br>387<br>276<br>571                                                              | 10<br>76<br>35<br>7<br>65<br>23<br>12<br>34<br>6                                          | 632<br>798<br>9<br>54<br>24<br>55<br>72<br>42<br>40                            | 11<br>120<br>67<br>75<br>12<br>13<br>35<br>62<br>22                                             | 28<br>23<br>*<br>7<br>8<br>8                                                 |
| Serbia**<br>Afghanistan<br>China<br>Iraq<br>Russian Fed.<br>Somalia<br>Islamic Rep.<br>of Iran<br>Pakistan<br>Nigeria<br>Sri Lanka                                                                                                                          | 973<br>1,584<br>218<br>339<br>2,323<br>191<br>387<br>276<br>571<br>14                                                        | 10<br>76<br>35<br>7<br>65<br>23<br>12<br>34                                               | 632<br>798<br>9<br>54<br>24<br>55<br>72<br>42                                  | 11<br>120<br>67<br>75<br>12<br>13<br>35<br>62                                                   | 28<br>23<br>*<br>7<br>8<br>8<br>9<br>-                                       |
| Serbia**<br>Afghanistan<br>China<br>Iraq<br>Russian Fed.<br>Somalia<br>Islamic Rep.<br>of Iran<br>Pakistan<br>Nigeria<br>Sri Lanka<br>Eritrea                                                                                                               | 973<br>1,584<br>218<br>339<br>2,323<br>191<br>387<br>276<br>571<br>14<br>12                                                  | 10<br>76<br>35<br>7<br>65<br>23<br>12<br>34<br>6<br>6                                     | 632<br>798<br>9<br>54<br>24<br>55<br>72<br>42<br>40<br>6                       | 11<br>120<br>67<br>75<br>12<br>13<br>35<br>62<br>22<br>16<br>*                                  | 28<br>23<br>*<br>7<br>8<br>8<br>9<br>-<br>11                                 |
| Serbia**<br>Afghanistan<br>China<br>Iraq<br>Russian Fed.<br>Somalia<br>Islamic Rep.<br>of Iran<br>Pakistan<br>Nigeria<br>Sri Lanka<br>Eritrea<br>Georgia                                                                                                    | 973<br>1,584<br>218<br>339<br>2,323<br>191<br>387<br>276<br>571<br>14<br>12<br>370                                           | 10<br>76<br>35<br>7<br>65<br>23<br>12<br>34<br>6<br>6<br>-<br>66                          | 632<br>798<br>9<br>54<br>24<br>55<br>72<br>42<br>40<br>6<br>-<br>74            | 11<br>120<br>67<br>75<br>12<br>13<br>35<br>62<br>22<br>16<br>*<br>9                             | 28<br>23<br>*<br>7<br>8<br>8<br>9<br>-<br>11<br>-<br>*<br>*                  |
| Serbia**<br>Afghanistan<br>China<br>Iraq<br>Russian Fed.<br>Somalia<br>Islamic Rep.<br>of Iran<br>Pakistan<br>Nigeria<br>Sri Lanka<br>Eritrea<br>Georgia<br>Turkey                                                                                          | 973<br>1,584<br>218<br>339<br>2,323<br>191<br>387<br>276<br>571<br>14<br>12                                                  | 10<br>76<br>35<br>7<br>65<br>23<br>12<br>34<br>6<br>6                                     | 632<br>798<br>9<br>54<br>24<br>55<br>72<br>42<br>40<br>6                       | 11<br>120<br>67<br>75<br>12<br>13<br>35<br>62<br>22<br>16<br>*                                  | 28<br>23<br>*<br>7<br>8<br>8<br>9<br>-<br>11<br>-<br>11<br>-<br>*            |
| Serbia**<br>Afghanistan<br>China<br>Iraq<br>Russian Fed.<br>Somalia<br>Islamic Rep.<br>of Iran<br>Pakistan<br>Nigeria<br>Sri Lanka<br>Eritrea<br>Georgia<br>Turkey<br>The former<br>Yugoslav Rep. o                                                         | 973<br>1,584<br>218<br>339<br>2,323<br>191<br>387<br>276<br>571<br>14<br>12<br>370<br>369                                    | 10<br>76<br>35<br>7<br>65<br>23<br>12<br>34<br>6<br>6<br>-<br>66                          | 632<br>798<br>9<br>54<br>24<br>55<br>72<br>42<br>40<br>6<br>-<br>74            | 11<br>120<br>67<br>75<br>12<br>13<br>35<br>62<br>22<br>16<br>*<br>9                             | 28<br>23<br>*<br>7<br>8<br>8<br>9<br>-<br>11<br>-<br>*<br>*                  |
| Serbia**<br>Afghanistan<br>China<br>Iraq<br>Russian Fed.<br>Somalia<br>Islamic Rep.<br>of Iran<br>Pakistan<br>Nigeria<br>Sri Lanka<br>Eritrea<br>Georgia<br>Turkey<br>The former<br>Yugoslav Rep. o<br>Macedonia                                            | 973<br>1,584<br>218<br>339<br>2,323<br>191<br>387<br>276<br>571<br>14<br>12<br>370<br>369                                    | 10<br>76<br>35<br>7<br>65<br>23<br>12<br>34<br>6<br>6<br>-<br>66                          | 632<br>798<br>9<br>54<br>24<br>55<br>72<br>42<br>40<br>6<br>-<br>74<br>92<br>8 | 11<br>120<br>67<br>75<br>12<br>13<br>35<br>62<br>22<br>16<br>*<br>9                             | 28<br>23<br>*<br>7<br>8<br>8<br>9<br>-<br>11<br>-<br>11<br>-<br>*<br>*<br>27 |
| Serbia**<br>Afghanistan<br>China<br>Iraq<br>Russian Fed.<br>Somalia<br>Islamic Rep.<br>of Iran<br>Pakistan<br>Nigeria<br>Sri Lanka<br>Eritrea<br>Georgia<br>Turkey<br>The former<br>Yugoslav Rep. o<br>Macedonia<br>Bangladesh                              | 973<br>1,584<br>218<br>339<br>2,323<br>191<br>387<br>276<br>571<br>14<br>12<br>370<br>369<br>0f<br>194                       | 10<br>76<br>35<br>7<br>65<br>23<br>12<br>34<br>6<br>6<br>-<br>66<br>9                     | 632<br>798<br>9<br>54<br>24<br>55<br>72<br>42<br>40<br>6<br>-<br>74<br>92      | 11<br>120<br>67<br>75<br>12<br>13<br>35<br>62<br>22<br>16<br>*<br>9<br>68                       | 28<br>23<br>*<br>7<br>8<br>8<br>9<br>-<br>11<br>-<br>11<br>-<br>*<br>*<br>27 |
| Serbia**<br>Afghanistan<br>China<br>Iraq<br>Russian Fed.<br>Somalia<br>Islamic Rep.<br>of Iran<br>Pakistan<br>Nigeria<br>Sri Lanka<br>Eritrea<br>Georgia<br>Turkey<br>The former<br>Yugoslav Rep. of<br>Macedonia<br>Bangladesh<br>DR of the Cong           | 973<br>1,584<br>218<br>339<br>2,323<br>191<br>387<br>276<br>571<br>14<br>12<br>370<br>369<br>0f<br>194                       | 10<br>76<br>35<br>7<br>65<br>23<br>12<br>34<br>6<br>6<br>-<br>66<br>9                     | 632<br>798<br>9<br>54<br>24<br>55<br>72<br>42<br>40<br>6<br>-<br>74<br>92<br>8 | 11<br>120<br>67<br>75<br>12<br>13<br>35<br>62<br>22<br>16<br>*<br>9<br>68<br>-<br>11            | 28<br>23<br>*<br>7<br>8<br>8<br>9<br>-<br>11<br>-<br>*<br>*<br>27<br>*       |
| Serbia**<br>Afghanistan<br>China<br>Iraq<br>Russian Fed.<br>Somalia<br>Islamic Rep.<br>of Iran<br>Pakistan<br>Nigeria<br>Sri Lanka<br>Eritrea<br>Georgia<br>Turkey<br>The former<br>Yugoslav Rep. of<br>Macedonia<br>Bangladesh<br>DR of the Cong<br>Mexico | 973<br>1,584<br>218<br>339<br>2,323<br>191<br>387<br>276<br>571<br>14<br>12<br>370<br>369<br>0f<br>194                       | 10<br>76<br>35<br>7<br>65<br>23<br>12<br>34<br>6<br>6<br>-<br>66<br>9                     | 632<br>798<br>9<br>54<br>24<br>55<br>72<br>42<br>40<br>6<br>-<br>74<br>92<br>8 | 11<br>120<br>67<br>75<br>12<br>13<br>35<br>62<br>22<br>16<br>*<br>9<br>68<br>-<br>11            | 28<br>23<br>*<br>7<br>8<br>8<br>9<br>-<br>11<br>-<br>*<br>*<br>27<br>*       |
| Serbia**<br>Afghanistan<br>China<br>Iraq<br>Russian Fed.<br>Somalia<br>Islamic Rep.<br>of Iran<br>Pakistan<br>Nigeria<br>Sri Lanka<br>Eritrea<br>Georgia<br>Turkey<br>The former<br>Yugoslav Rep. of<br>Macedonia<br>Bangladesh<br>DR of the Cong           | of 1973<br>1,584<br>218<br>339<br>2,323<br>191<br>387<br>276<br>571<br>14<br>12<br>370<br>369<br>194<br>116<br>28<br>-<br>35 | 10<br>76<br>35<br>7<br>65<br>23<br>12<br>34<br>6<br>6<br>-<br>66<br>9<br>7<br>-<br>7<br>* | 632<br>798<br>9<br>54<br>24<br>55<br>72<br>42<br>40<br>6<br>-<br>74<br>92<br>8 | 11<br>120<br>67<br>75<br>12<br>13<br>35<br>62<br>22<br>16<br>*<br>9<br>68<br>-<br>11<br>12<br>- | 28<br>23<br>*<br>7<br>8<br>8<br>9<br>-<br>11<br>-<br>*<br>*<br>27<br>*       |