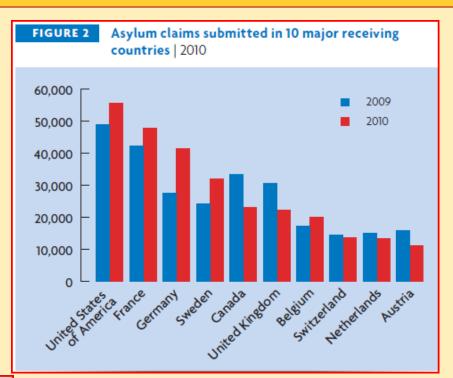

## ASYLUM APPLICATIONS SUBMITTED IN SELECTED EUROPEAN COUNTRIES, DIFFERENT PERIODS

|                 | 1990 | 1991 | 1992 | 1993 | 1994 | 2000 | 2001 | 2002 | 2003 | 2004 | 2005 | 2006 | 2007 | 2008 | 2009 | 2010 |
|-----------------|------|------|------|------|------|------|------|------|------|------|------|------|------|------|------|------|
|                 |      |      |      |      |      |      |      |      |      |      |      |      |      |      |      |      |
| Ger             | 193  | 256  | 438  | 322  | 127  | 78   | 88   | 71   | 50   | 35   | 28   | 21   | 19   | 22   | 27   | 41   |
| many            | 063  | 110  | 190  | 600  | 210  | 560  | 290  | 130  | 560  | 610  | 910  | 030  | 160  | 090  | 650  | 330  |
| United          | 38   | 73   | 32   | 28   | 42   | 98   | 91   | 103  | 60   | 40   | 30   | 27   | 28   | 31   | 29   | 22   |
| King-<br>dom    | 200  | 400  | 300  | 000  | 200  | 900  | 600  | 080  | 050  | 620  | 840  | 850  | 320  | 320  | 840  | 090  |
| France          | 54   | 47   | 28   | 27   | 25   | 38   | 54   | 58   | 59   | 58   | 49   | 30   | 29   | 35   | 41   | 47   |
|                 | 810  | 380  | 870  | 560  | 960  | 750  | 290  | 970  | 770  | 550  | 730  | 750  | 160  | 400  | 980  | 790  |
| The             | 21   | 21   | 20   | 35   | 52   | 43   | 32   | 18   | 13   | 9    | 12   | 14   | 7    | 13   | 14   | 13   |
| Nethe-<br>lands | 210  | 620  | 350  | 400  | 570  | 900  | 580  | 670  | 400  | 780  | 350  | 470  | 100  | 399  | 910  | 300  |
| Spain           | 8    | 8    | 11   | 12   | 11   | 7    | 9    | 6    | 5    | 5    | 5    | 5    | 7    | 4    | 3    | 2    |
|                 | 650  | 140  | 710  | 620  | 990  | 930  | 490  | 310  | 920  | 540  | 250  | 300  | 460  | 478  | 000  | 745  |